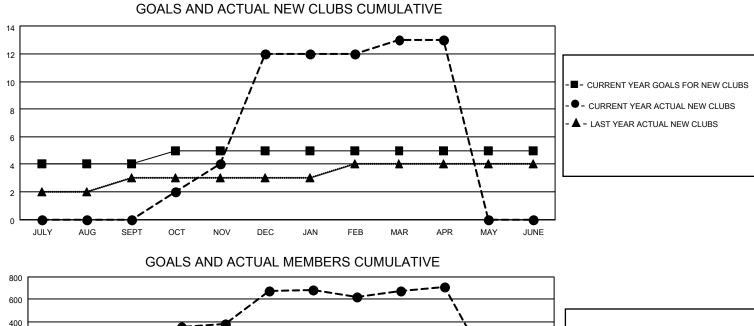

## LOCATION INDIA

District 324B3

Results as of: 4/30/2021

| Clubs                 |               |           |               | Members               |                        |                         |                                                    |  |
|-----------------------|---------------|-----------|---------------|-----------------------|------------------------|-------------------------|----------------------------------------------------|--|
| RESULTS FOR 2020-2021 |               |           |               | RESULTS FOR 2020-2021 |                        |                         |                                                    |  |
| QUARTER               | NEW CLUB GOAL | NEW CLUBS | DROPPED CLUBS | QUARTER               | BER GROWTH NET<br>GOAL | MEMBER GROWTH<br>ACTUAL | DROPPED<br>MEMBERS ACTUAL<br>(including transfers) |  |
| JULY/AUG/SEPT         | 4             | 0         | 1             | JULY/AUG/SEPT         | 100                    | 319                     | 142                                                |  |
| OCT/NOV/DEC           | 1             | 12        | 1             | OCT/NOV/DEC           | 50                     | 740                     | 201                                                |  |
| JAN/FEB/MAR           | 0             | 1         | 4             | JAN/FEB/MAR           | 30                     | 117                     | 109                                                |  |
| APR/MAY/JUNE          | 0             | 0         | 0             | APR/MAY/JUNE          | 20                     | 119                     | 81                                                 |  |