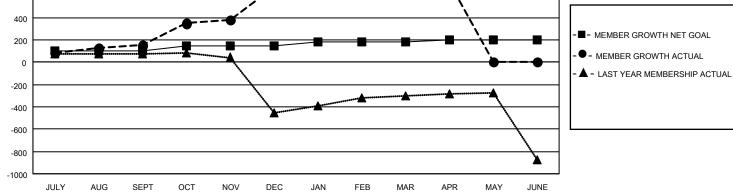

## LOCATION INDIA

District 324B3

Results as of: 4/30/2021

| Clubs                 |               |           |               | Members               |                        |                         |                                                    |  |
|-----------------------|---------------|-----------|---------------|-----------------------|------------------------|-------------------------|----------------------------------------------------|--|
| RESULTS FOR 2020-2021 |               |           |               | RESULTS FOR 2020-2021 |                        |                         |                                                    |  |
| QUARTER               | NEW CLUB GOAL | NEW CLUBS | DROPPED CLUBS | QUARTER               | BER GROWTH NET<br>GOAL | MEMBER GROWTH<br>ACTUAL | DROPPED<br>MEMBERS ACTUAL<br>(including transfers) |  |
| JULY/AUG/SEPT         | 4             | 0         | 1             | JULY/AUG/SEPT         | 100                    | 319                     | 142                                                |  |
| OCT/NOV/DEC           | 1             | 12        | 1             | OCT/NOV/DEC           | 50                     | 740                     | 201                                                |  |
| JAN/FEB/MAR           | 0             | 1         | 4             | JAN/FEB/MAR           | 30                     | 117                     | 109                                                |  |
| APR/MAY/JUNE          | 0             | 0         | 0             | APR/MAY/JUNE          | 20                     | 119                     | 81                                                 |  |